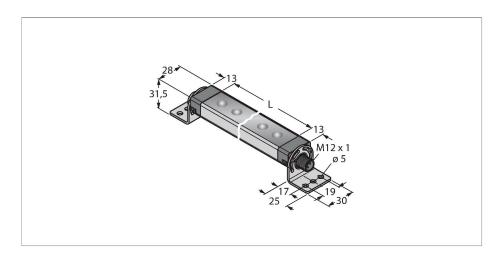

#### Technical data

| Туре                                  | WLS28-2XW570L25SQ                       |  |  |
|---------------------------------------|-----------------------------------------|--|--|
| ID                                    | 3088117                                 |  |  |
| Signal and display data               |                                         |  |  |
| Purpose                               | LED work light                          |  |  |
| Function                              | Linear light                            |  |  |
| Light type                            | White                                   |  |  |
| Color temperature                     | 6100+7000 K                             |  |  |
| Luminous flux lumen                   | 1300 lm                                 |  |  |
| Aperture angle degree                 | 25 °                                    |  |  |
| Beam angle                            | 25°                                     |  |  |
| LED service life (L70)                | 50000 h                                 |  |  |
| Dimmable                              | Two-stage                               |  |  |
| Features of color 1                   | White, Permanently on, 1200 Im          |  |  |
| Special features                      | Wash down                               |  |  |
| Electrical data                       |                                         |  |  |
| Operating voltage                     | 1230 VDC                                |  |  |
| DC rated operational current          | ≤ 1360 mA                               |  |  |
| Input power                           | 16.32 W                                 |  |  |
| Mechanical data                       |                                         |  |  |
| Cascadable                            | No                                      |  |  |
| Design                                | Rectangular, WLS28-2                    |  |  |
| Dimensions                            | 608 x 28 x 32.2 mm                      |  |  |
| Housing material                      | Metal, AL                               |  |  |
|                                       |                                         |  |  |
| Window material                       | Acrylic, clear                          |  |  |
| Window material Electrical connection | Acrylic, clear  Connector, M12 × 1, PVC |  |  |

### **Features**

- ■Light beam: 570mm
- Operating voltage: 12...30 VDC
- ■Protection class: IP67 / IP69K
- Color: White
- ■M12 x 1 male, straight, 4-pin
- ■Window with 25-degree lens
- SMBWLS28RA mounting bracket included