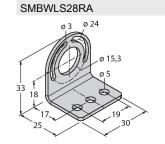

### **Features**

- ■Light beam: 570mm
- Operating voltage: 12...30 VDC
- ■Protection class: IP67 / IP69K
- Color: White
- ■M12 x 1 male, straight, 4-pin
- ■Window with 25-degree lens
- SMBWLS28RA mounting bracket included