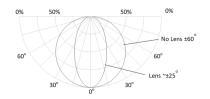

### **Features**

- ■Light beam: 570mm
- Operating voltage: 12...30 VDC
- ■Protection class: IP67 / IP69K
- Color: White
- ■M12 x 1 male, straight, 4-pin
- ■Window with 25-degree lens
- SMBWLS28RA mounting bracket included

## Functional principle

The low-energy LED work lights are ideally suited for industrial applications. The color temperature is between 6,000 and 7,100 Kelvin (cool white). Depending on the model, the luminous flux is 325 or 2600 lumen. Some work lights are switched on/off via supply power (10...30 VDC) and some types by means of a button directly at the LED lamp. In addition, the LED can be dimmed to 50% of its light output by activating a high signal on PIN 4, or for the variants with a switch, by means of a further switch position. On some models the light output is continuously dimmable via a PWM signal on pin 4. Cascadable variants are also available. Variants with a clear or diffuse plastic windows, as well as with an aperture angle of 25°