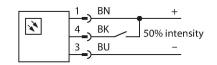

## Wiring diagram

## Functional principle

The low-energy LED work lights are ideally suited for industrial applications. The color temperature is between 6,000 and 7,100 Kelvin (cool white). Depending on the model, the luminous flux is 325 or 2600 lumen. Some work lights are switched on/off via supply power (10...30 VDC) and some types by means of a button directly at the LED lamp. In addition, the LED can be dimmed to 50% of its light output by activating a high signal on PIN 4, or for the variants with a switch, by means of a further switch position. On some models the light output is continuously dimmable via a PWM signal on pin 4. Cascadable variants are also available. Variants with a clear or diffuse plastic windows, as well as with an aperture angle of 25°