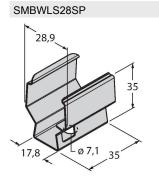

### Accessories

Mounting bracket, angled, metal, for WLS28 work lights, 5 mm drill holes, screw set included

3015764

Snap bracket for mounting WLS28 work lights

3088063