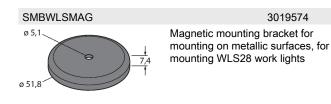

### Accessories

Mounting bracket, angled, metal, for WLS28 work lights, 5 mm drill holes, screw set included

3015764

Snap bracket for mounting WLS28 work lights

3088063